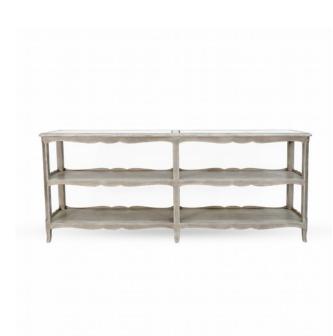

## Mellon model Louis XV two-tier table

The Mellon model Louis XV two-tier table, or bookshelf, with marble inserts, originally designed for Bunny Mellon in the 1960's. The shelves have raised moldings on three sides to keep contents from falling off. Custom sizes, finishes and materials all available. Please request a quote based on your specifications.

## Custom versions available on request.

Model R654

Dimensions 72"W x 14"D x 32"H

Material Wood, Marble

Lead Time Confirm with Victoria & Son

**REQUEST A QUOTE** 

**VICTORIA & SON** 

**NEW YORK** 718-392-9651 Custom furniture and Antiques