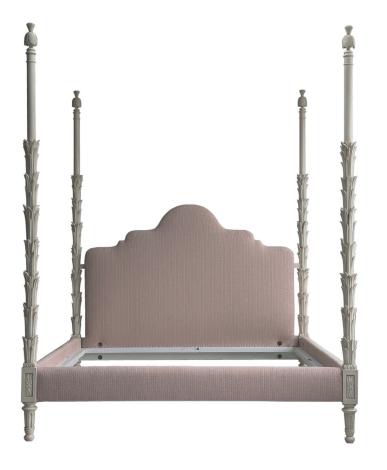

## BEAULIEU PALM POST BED

Inspired by 19th Century Italian carvings, the Beaulieu Palm Post bed adds an sophisticated elegance to any space. The posts are each meticulously handcarved by our New England based artisans with stylized palm tree motifs and balanced by the generously upholstered headboard and rails. This design is made to order in any dimension, finish or post arrangement that best suits your client's taste and design aesthetic. The bed frame is engineered to travel as separate elements which are assembled on site with bed bolts that are permanently mortised into the post blocks, resulting in a durable and sturdy bed.

Custom COM and finishes also available.

| Model     | Bed 22    |
|-----------|-----------|
| Dimension | King size |
| Material  | Wood, COM |

For inquiries email to info@fpvictoria.com