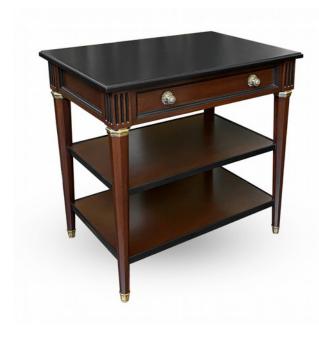

## **Octagonal Leg Side Table**

A Louis XVI style side table with tapering octagonal legs fitted with custom cast octagonal brass collars and shoes. The ebonized mahogany top having a cove edge above an apron with a full-width drawer having a recessed panel face with custom brass pulls and rosettes, with two shelves having raised edge molding below. Shown fabricated in mahogany in a natural stain finish with ebonized accents.

## Custom finishes, dimensions, and top materials are available upon quote request.

| Model     | R1099                       |
|-----------|-----------------------------|
| Dimension | 30"W x 20"D x 29"H          |
| Material  | Wood, Brass                 |
| Lead Time | Confirm with Victoria & Son |