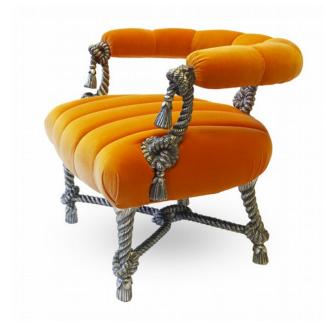

## "Cable" Chair

The Cable Chair is an updated version of Victoria & Son's Napoleon III Rope Chair model, with extensively hand-carved elements of corded and knotted rope rendered in wood. Shown here in an antiqued silver leaf finish with channeled velvet upholstery.

Available in custom finishes and COL/COM.

| Model     | R139                        |
|-----------|-----------------------------|
| Dimension | 26.5"W x 26"D x 25.5"H      |
| Material  | Wood, Upholstery COM        |
| Lead Time | Confirm with Victoria & Son |