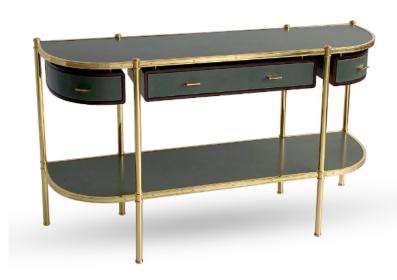

## **COLE PORTER CONSOLE**

Inspired by 18th century France's console deserte and incorporating the design theme which Frederick Victoria first created for the famous lyricist, we are very pleased to showcase the Cole Porter console having three drawers with, in this case, leather covered drawer fronts as well as shelf surfaces in a mahogany and polished brass structure.

Custom colors, dimensions and finishes also available.

Model R801D

Dimension 60"W x 18"D x 34"H

Material Wood, Brass, COL

For inquiries email to info@fpvictoria.com

**VICTORIA & SON** 

NEW YORK 718 392-9651