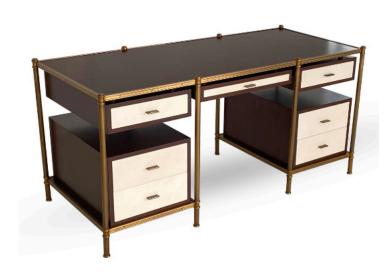

## **COLE PORTER DESK**

Inspired by the iconic etageres designed by Frederick Victoria for Billy Baldwin and his client, Cole Porter, the Cole Porter desk incorporates the signature elements of that design in a desk with flexible functionality. The drawers and cabinets float suspended under the desk top and within the metal framed structure.

Custom dimensions and finishes also available.

Model R801DESK

Dimension 65"W x 28"D x 30"H

Material Wood, Brass, Parchment

For inquiries email to info@fpvictoria.com

**VICTORIA & SON** 

NEW YORK 718 392-9651