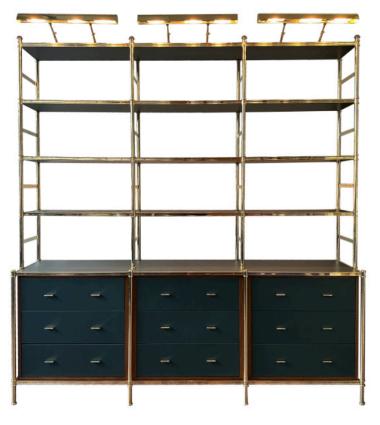

## COLE PORTER DRAWER CABINET

A variation on the Cole Porter etagere, designed by Frederick Victoria, ca. 1954, for Billy Baldwin and Cole Porter. This model is made to order based on clients desired dimensions and cabinet/ drawer configurations. Shown with a polished brass frame with three sections of drawers, each leg with levelers and capped by the original model gadrooned finial. Shelves and drawer faces wrapped in leather. Etagere is fitted with library light in brass.

Custom sizes and finishes are available for this model on request and must be quoted separately.

Model R801EC Material Brass, Mahogany, COL

For inquiries email to info@fpvictoria.com

VICTORIA & SON

NEW YORK 718 392-9651 Custom furniture and Antiques victoriaandson.com