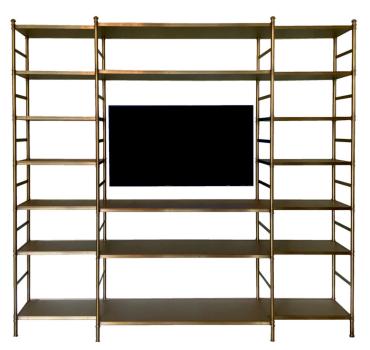

## COLE PORTER TV ETAGERE

A variation on the Cole Porter etagere, designed by Frederick Victoria, ca. 1954, for Billy Baldwin and Cole Porter. This model is made to order based on clients desired dimensions to accommodate TV placement. Shown with a patinated brass frame of breakfront design with mahogany shelves, each opening with bookstrap enclosures, each leg with levelers and capped by the original model gadrooned finial.

Custom colors, dimensions and finishes also available.

Model R801ETV

Dimension Custom

Material

Wood, Brass

For inquiries email to info@fpvictoria.com