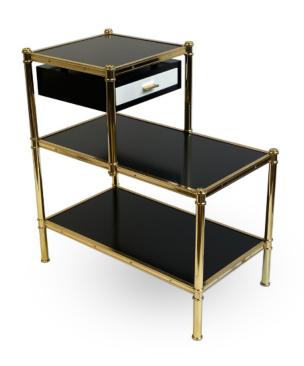

## **COLE PORTER NIGHT TABLE**

A step-table version of our Cole Porter Side Table, based on the original etagere design by Frederick Victoria for Billy Baldwin. Shown here with black lacquered shelves supported by a polished brass frame with a suspended drawer having a parchment covered drawer face and custom cast brass pull.

Custom colors, dimensions and finishes also available.

Model R801STEP

Dimension 16.25"W x 28"D x 3o.75"H

Material Wood, Brass, Parchment

For inquiries email to info@fpvictoria.com

**VICTORIA & SON** 

NEW YORK 718 392-9651